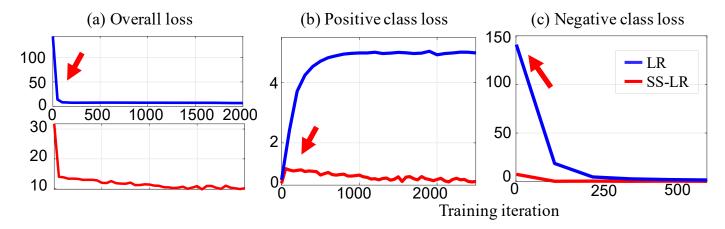

## **Negative Class Distraction**

Imbalanced class number leads to biased optimisation.

## Focus Rectification Logistic Regression

Select most confusing negative classes for per sample loss.