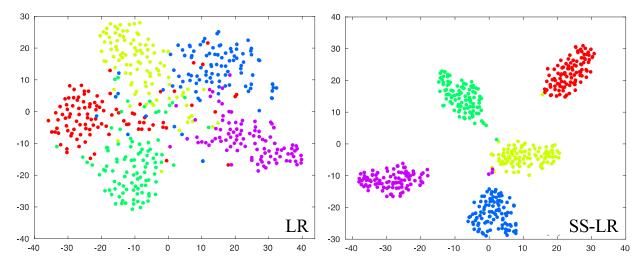

## **Negative Class Distraction**

Imbalanced class number leads to biased optimisation.

## Focus Rectification Logistic Regression

Select most confusing negative classes for per sample loss.