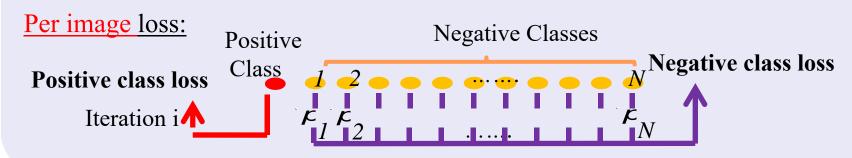

## Focus Rectification Logistic Regression

Select most confusing negative classes for per sample loss.