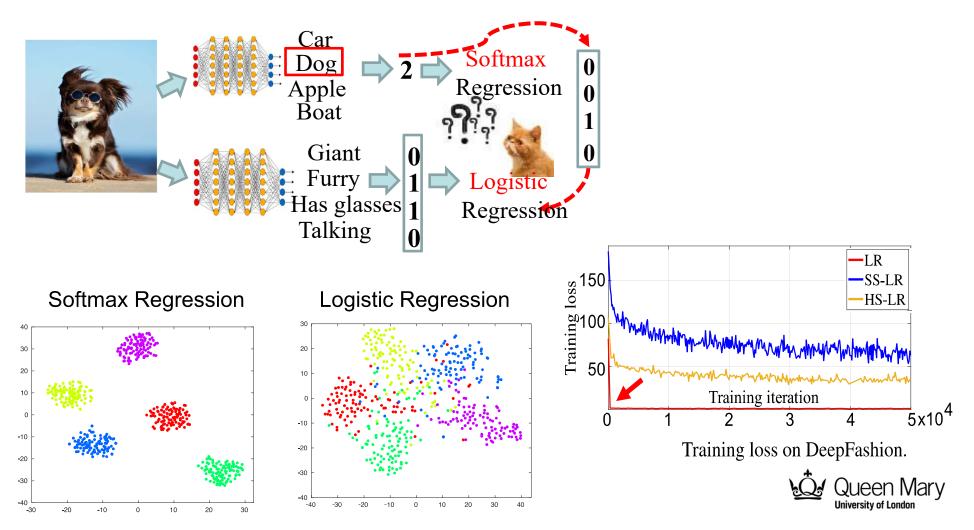

## Single-label multi-class image classification by deep logistic regression

Qi (Grace) Dong

Single-label Multi-class Image Classification by Deep Logistic Regression

Qi Dong, Xiatian Zhu, Shaogang Gong

Proc. of AAAI conference on Artificial Intelligence, Honolulu, USA, 27 January-1 February 2019