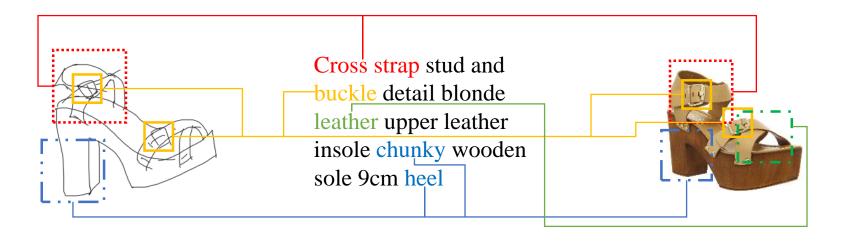

## Fine-grained image retrieval: the text/sketch input dilemma Jifei Song

Introduction

**Sketch Modality** 

- Unified multi-modal Framework
- Multi-modal Dataset

**Text Modality** 

**Photo Modality** 