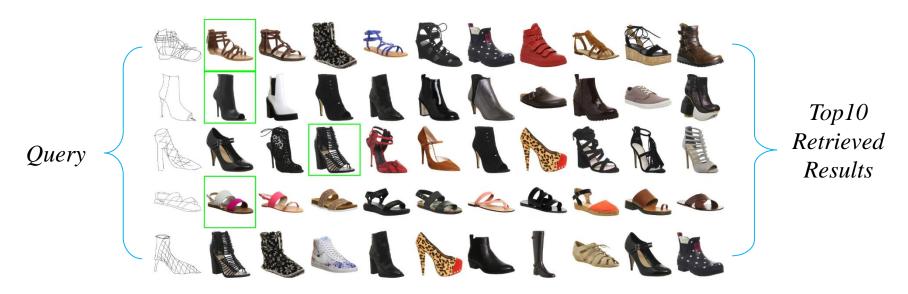

## Results and conclusion

 Result: Unified multi-modal framework: achieve the state-ofthe-art retrieval result both on FG-SBIR and FG-TBIR.

 Conclusion: Investigate and show sketch is more powerful than text, but can help each other with a shared embedding.