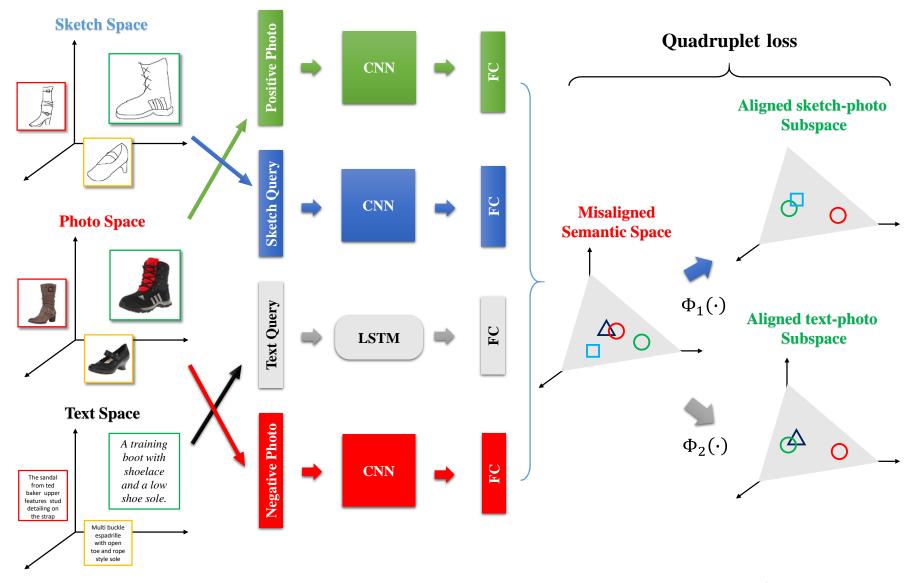

## Fine-grained image retrieval: the text/sketch input dilemma Jifei Song

Introduction

**Sketch Modality** 

- Unified multi-modal Framework
- Multi-modal Dataset



**Text Modality** 





**Photo Modality** 

## Unified multi-modal framework







## Results and conclusion

 Result: Unified multi-modal framework: achieve the state-ofthe-art retrieval result both on FG-SBIR and FG-TBIR.



 Conclusion: Investigate and show sketch is more powerful than text, but can help each other with a shared embedding.

Fine-Grained Image Retrieval: the Text/Sketch Image Dilemma

J. Song, Y. Song, T. Xiang, T. Hospedales British Machine Vision Conference, 2017